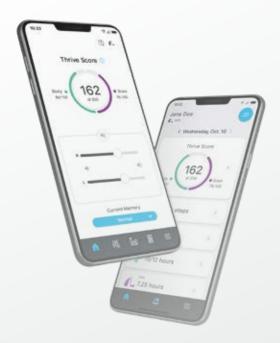

# Two powerful apps that work together

For you

#### Easy personalized control

The Thrive Hearing Control app works seamlessly with Circa Edge AI to give you complete control of your hearing aids. Change settings easily, quickly adjust volume, create customized memories and stream music or phone calls with the touch of a button.

#### And that's just the beginning

The Thrive Hearing Control app delivers many powerful features that are easy to use and will help you manage your health and access useful information.

For the people who care about you

#### Maintain your independence

Thrive Care provides peace of mind to those you choose to share information with while helping you feel confident and independent.

With Thrive Care, you can share helpful information like your physical activity, hearing aid usage, and social engagement with pre-selected people. You decide what to share from your Thrive Hearing Control app. Exclusive to Circa Edge AI hearing aids.