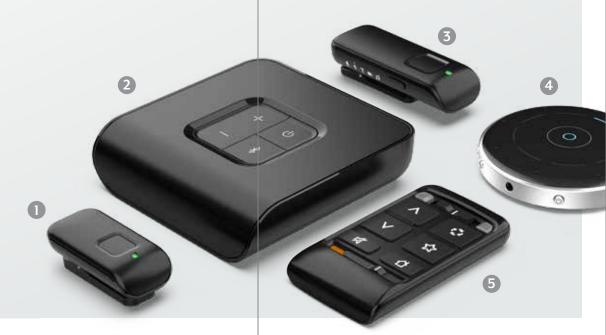

## Reconnect with what matters most

Sleek, wireless accessories stream the sounds you love directly to your Circa Edge Al hearing aids. Enjoy your favorite music, TV shows and phone calls with excellent sound quality.

#### 1. Mini Remote Microphone

Enjoy one-on-one conversations in noisy environments by clipping it to your conversation partner's clothing.

#### 2. TV Streamer

Easily stream audio from your TV or other electronic audio source directly to your hearing aids.

#### 3. Remote Microphone +

Enables easy audio streaming and one-on-one conversations in noisy environments.

#### 4. Table Microphone

Make group settings easy with eight built-in microphones that stream the primary speaker's voice to your hearing aids.

#### 5. Remote

Easily control memory and volume, mute your hearing aids and turn other special features on and off.