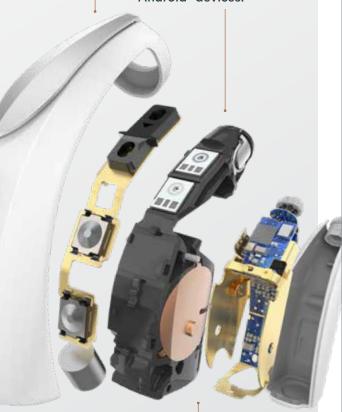

#### Built-in Artificial Intelligence

Circa Edge AI gives you an edge over other hearing aids with powerful artificial intelligence in every device.

#### **Circa**Edge<sup>AI</sup>

Circa Edge AI takes our industryleading sound performance to new heights, providing you with instantaneous adjustments for the most challenging listening situations.

With a simple tap, the artificial intelligence inside the hearing aids scans the environment and makes changes on the spot to help you when you need it most. This next-generation sound processing is only available through Circa Edge AI.