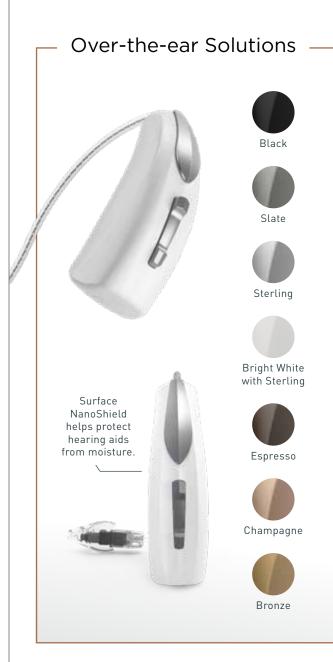

#### AI-powered hearing solutions for every need

Talk to your hearing professional about your budget, your lifestyle and how active you are to help find the hearing aid that's right for you. And if you have single-sided hearing loss we have solutions to help you.

# Custom molded to your unique ear canal Faceplate (visible) Pink Light Medium Chestnut Dark Brown Brown Brown