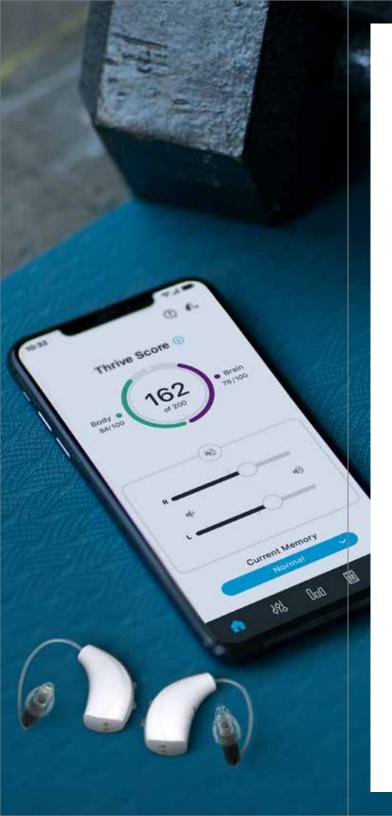

#### Easy personalized control

The Thrive Hearing Control app works seamlessly with Circa Edge AI to give you complete control of your hearing aids. Change settings easily, quickly adjust volume, create customized memories and stream music or phone calls with the touch of a button.

#### And that's just the beginning

The Thrive Hearing Control app delivers many powerful features that are easy to use and will help you manage your health and access useful information.

For the people who care about you